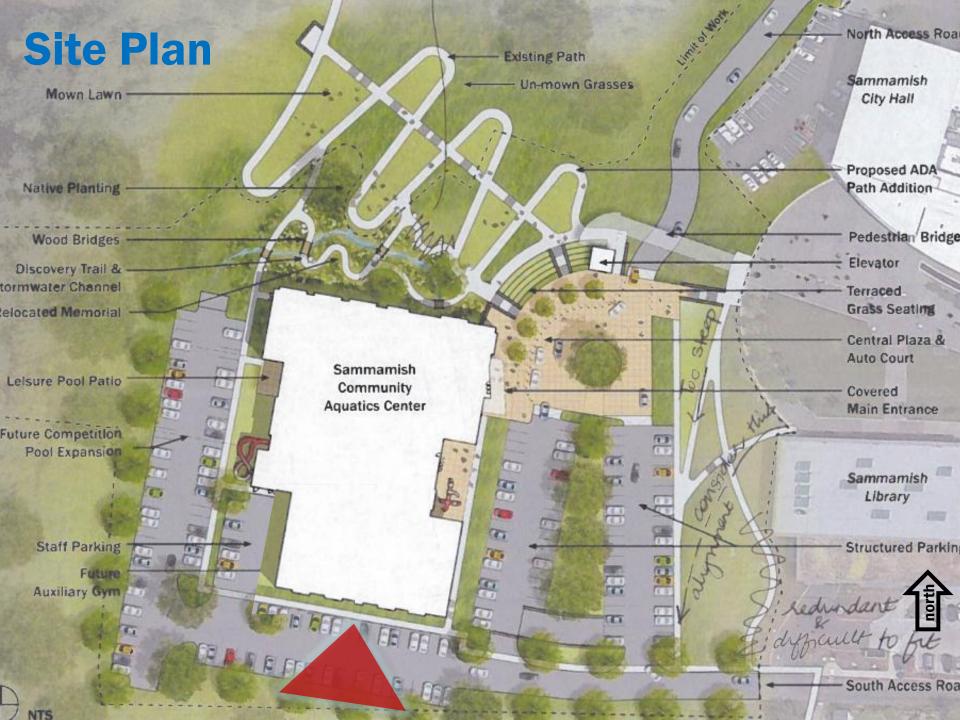

# Exterior Elevations

# and Einishes

**East Elevation** 

North Elevation

West Elevation

South Elevation