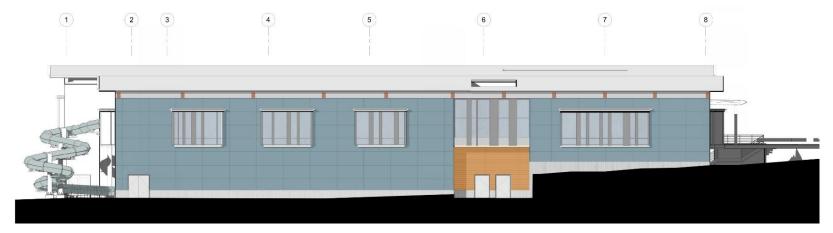

#### **Building Elevation Options**

Horizontal Lap Siding (Orange) Horizontal Lap Siding (Orange) Horizontal Lap Siding (Green) Horizontal Rainscreen Panels (Blue) Vertical. Rainscreen Panels (Blue) Horizontal Rainscreen Panels (Orange) 

Horizontal Lap Siding (Green) Horizontal Rainscreen Panels (Orange) Horizontal Lap Siding (Orange) Horizontal Rainscreen Panels (Blue) Horizontal Lap Siding (Orange) Vertical Rainscreen Panels (Blue)