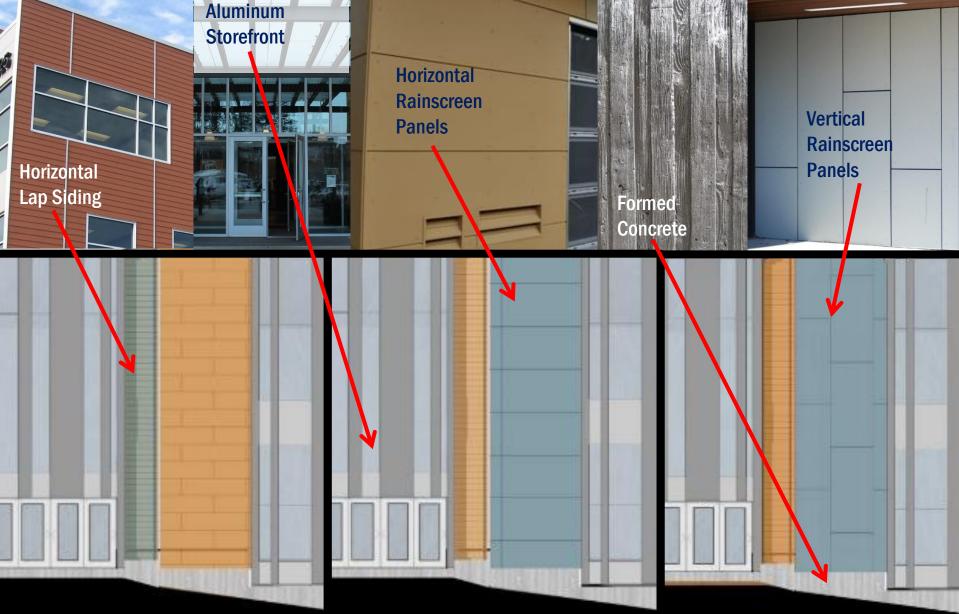

#### **Building Elevation Options**

Horizontal Lap Siding (Orange) Horizontal Lap Siding (Orange) Horizontal Lap Siding (Green) Horizontal Rainscreen Panels (Blue) Vertical. Rainscreen Panels (Blue) Horizontal Rainscreen Panels (Orange) 

Horizontal Lap Siding (Green) Horizontal Rainscreen Panels (Orange) Horizontal Lap Siding (Orange) Horizontal Rainscreen Panels (Blue) Horizontal Lap Siding (Orange) Vertical Rainscreen Panels (Blue)