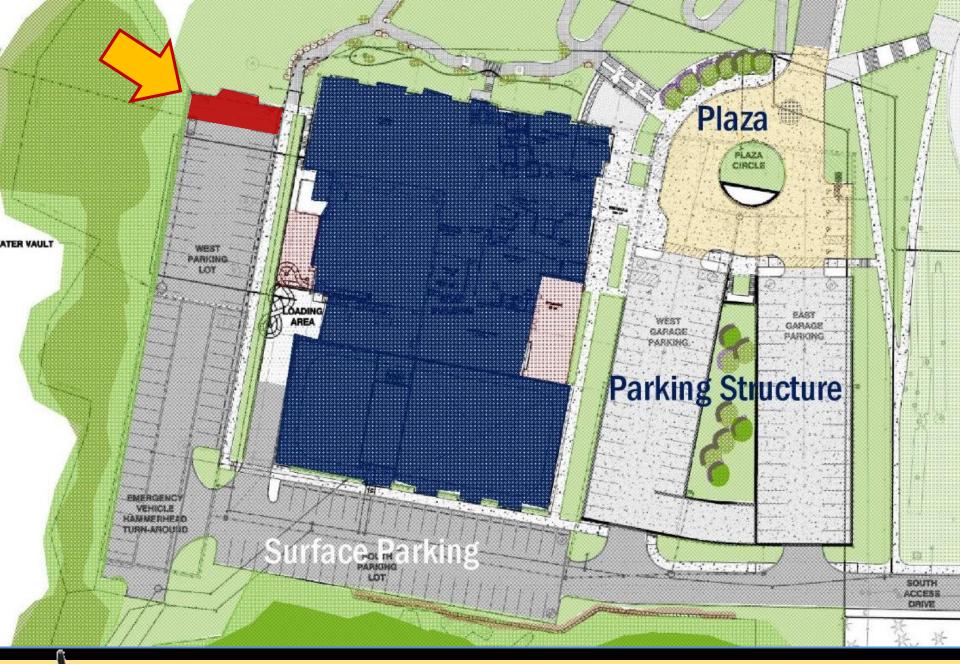

#### **Community and Aquatic Center**

#### **Design Development** Workshop 3 September 10, 2013













#### **Objectives of the Meeting:**

- Design progress
- Exterior Finishes
- Cost Estimate Update
- YMCA Operations Plan







#### **Good News:**

- On Schedule
- Design is progressing well

#### Not so Good News:

- 30% design estimate exceeds project budget
- Estimate is at \$34.6 million, 15% higher than previously estimated































# 10% Grade **Express Route** BARKER RINKER SEACAT ity of















# Exterior Elevations

# and Einishes







**East Elevation** 









North Elevation









West Elevation









South Elevation





#### **Upper Commons View**













#### **Lower Commons View**





#### **Building Elevation Options**

Horizontal Lap Siding (Orange) Horizontal Lap Siding (Orange) Horizontal Lap Siding (Green) Horizontal Rainscreen Panels (Blue) Vertical. Rainscreen Panels (Blue) Horizontal Rainscreen Panels (Orange) 



Horizontal Lap Siding (Green) Horizontal Rainscreen Panels (Orange) Horizontal Lap Siding (Orange) Horizontal Rainscreen Panels (Blue) Horizontal Lap Siding (Orange) Vertical Rainscreen Panels (Blue)







#### **Building Elevation Option A**



North Elev