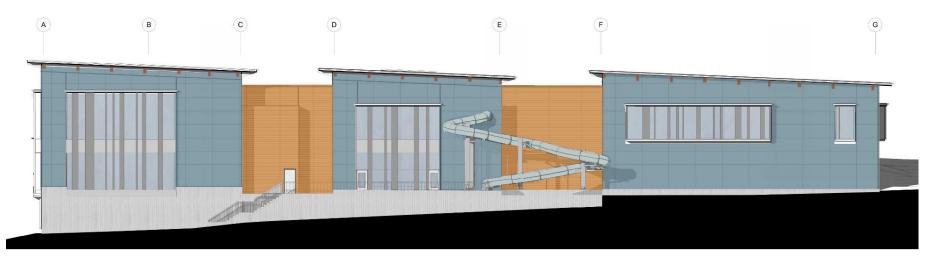

#### **Building Elevation Options**

Horizontal Lap Siding (Orange) Horizontal Lap Siding (Orange) Horizontal Lap Siding (Green) Horizontal Rainscreen Panels (Blue) Vertical. Rainscreen Panels (Blue) Horizontal Rainscreen Panels (Orange) 

Horizontal Lap Siding (Green) Horizontal Rainscreen Panels (Orange) Horizontal Lap Siding (Orange) Horizontal Rainscreen Panels (Blue) Horizontal Lap Siding (Orange) Vertical Rainscreen Panels (Blue)