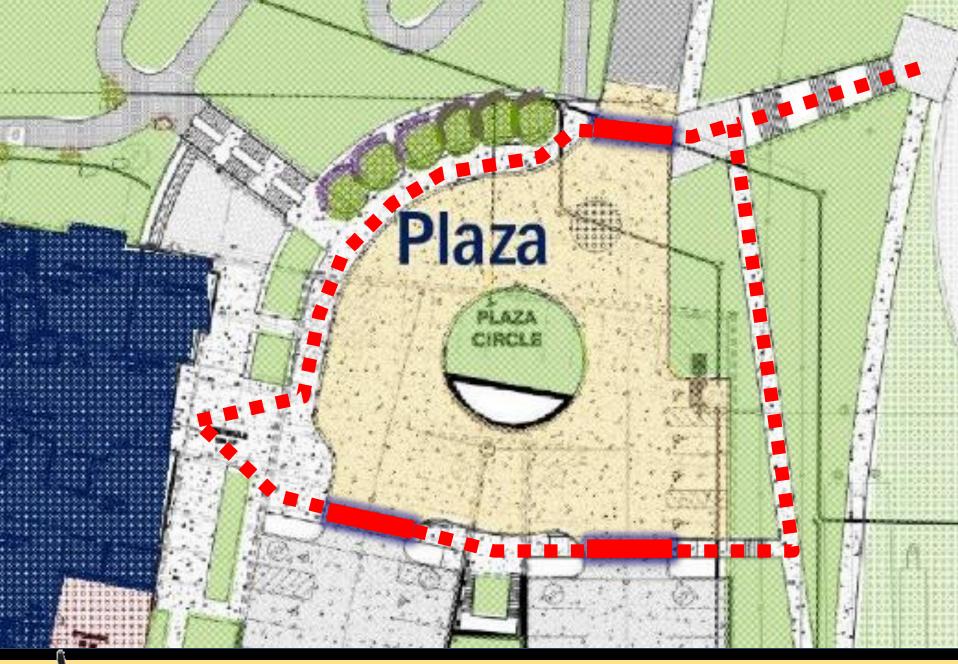

#### **Community and Aquatic Center**

#### **Design Development** Workshop 3 September 10, 2013













#### **Objectives of the Meeting:**

- Design progress
- Exterior Finishes
- Cost Estimate Update
- YMCA Operations Plan







#### **Good News:**

- On Schedule
- Design is progressing well

#### Not so Good News:

- 30% design estimate exceeds project budget
- Estimate is at \$34.6 million, 15% higher than previously estimated































# 10% Grade **Express Route** BARKER RINKER SEACAT ity of















# Exterior Elevations

# and Einishes







**East Elevation** 









North Elevation









West Elevation









South Elevation





#### **Upper Commons View**













#### **Lower Commons View**





#### **Building Elevation Options**

Horizontal Lap Siding (Orange) Horizontal Lap Siding (Orange) Horizontal Lap Siding (Green) Horizontal Rainscreen Panels (Blue) Vertical. Rainscreen Panels (Blue) Horizontal Rainscreen Panels (Orange) 



Horizontal Lap Siding (Green) Horizontal Rainscreen Panels (Orange) Horizontal Lap Siding (Orange) Horizontal Rainscreen Panels (Blue) Horizontal Lap Siding (Orange) Vertical Rainscreen Panels (Blue)







#### **Building Elevation Option A**



North Elevatio