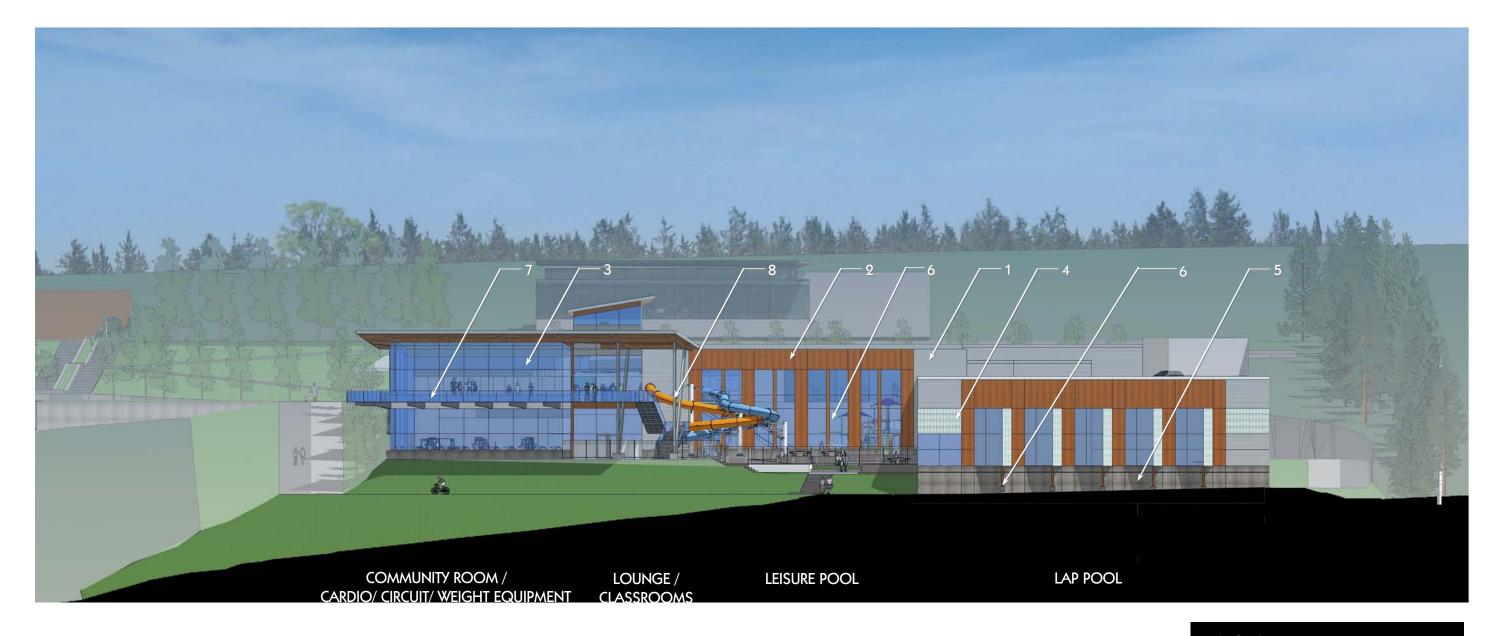

- 1. METAL PANEL
- 2. WOOD SIDING
- 3. HIGH PERFORMANCE WINDOW SYSTEM
- 4. ENTRY CANOPY
- 5. CONCRETE WALL BASE
- 6. GLU-LAM BEAM & COLUMN
- 7. METAIL RAILING & DECK
- 8. STANDING SEAM METAL ROOF
- 9. TRANSLUCENT PANEL WALL SYSTEM

A10

North Elevation (Looking South)

- 1. METAL PANEL
- 2. WOOD SIDING
- 3. HIGH PERFORMANCE WINDOW SYSTEM
- 4. TRANSLUCENT PANEL WALL SYSTEM
- 5. CONCRETE WALL BASE
- 6. GLU-LAM BEAM / COLUMN
- 7. GLASS RAILING & METAL DECK
- 8. PAINTED STEEL COLUMN