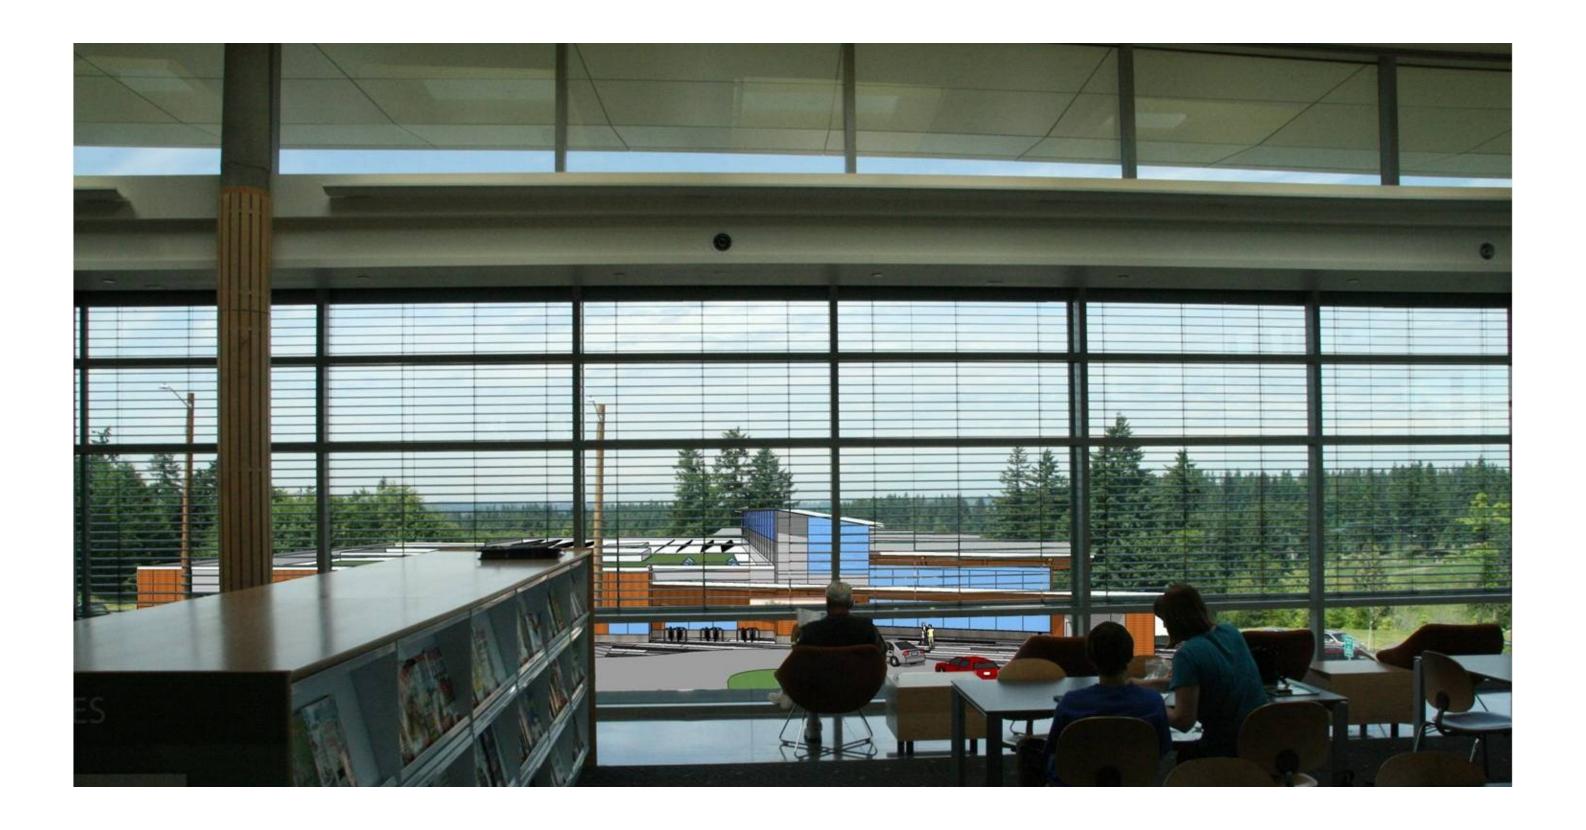

Perspective Looking Northeast

Perspective Looking Northwest

View of Entry from Existing Library Reading Room

View from Sammamish Commons Plaza