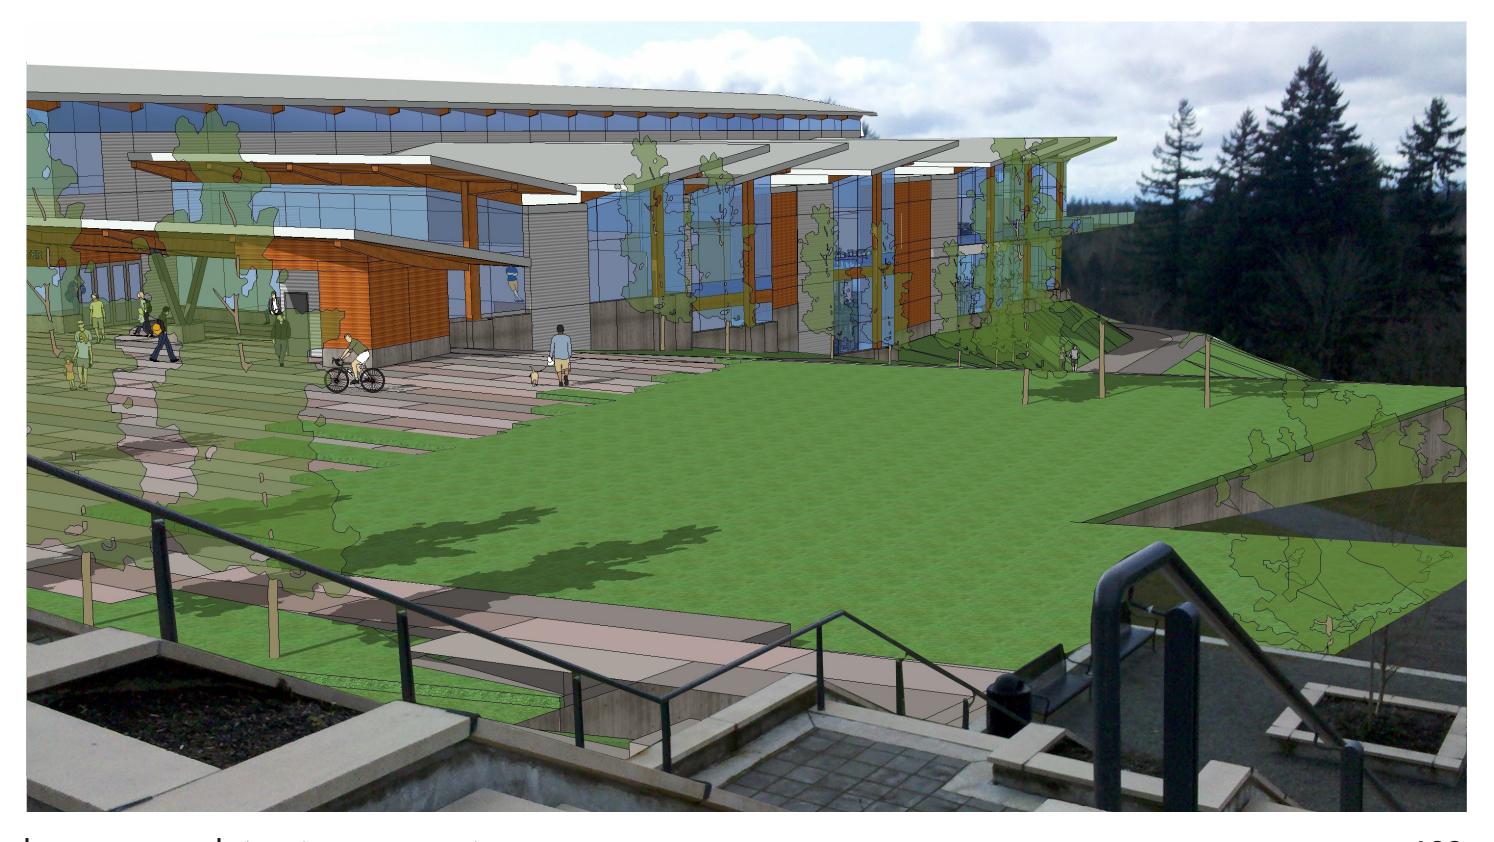

Perspective Looking Northeast

Perspective Looking Northwest

View of Entry from Existing Library Reading Room

View from Sammamish Commons Plaza