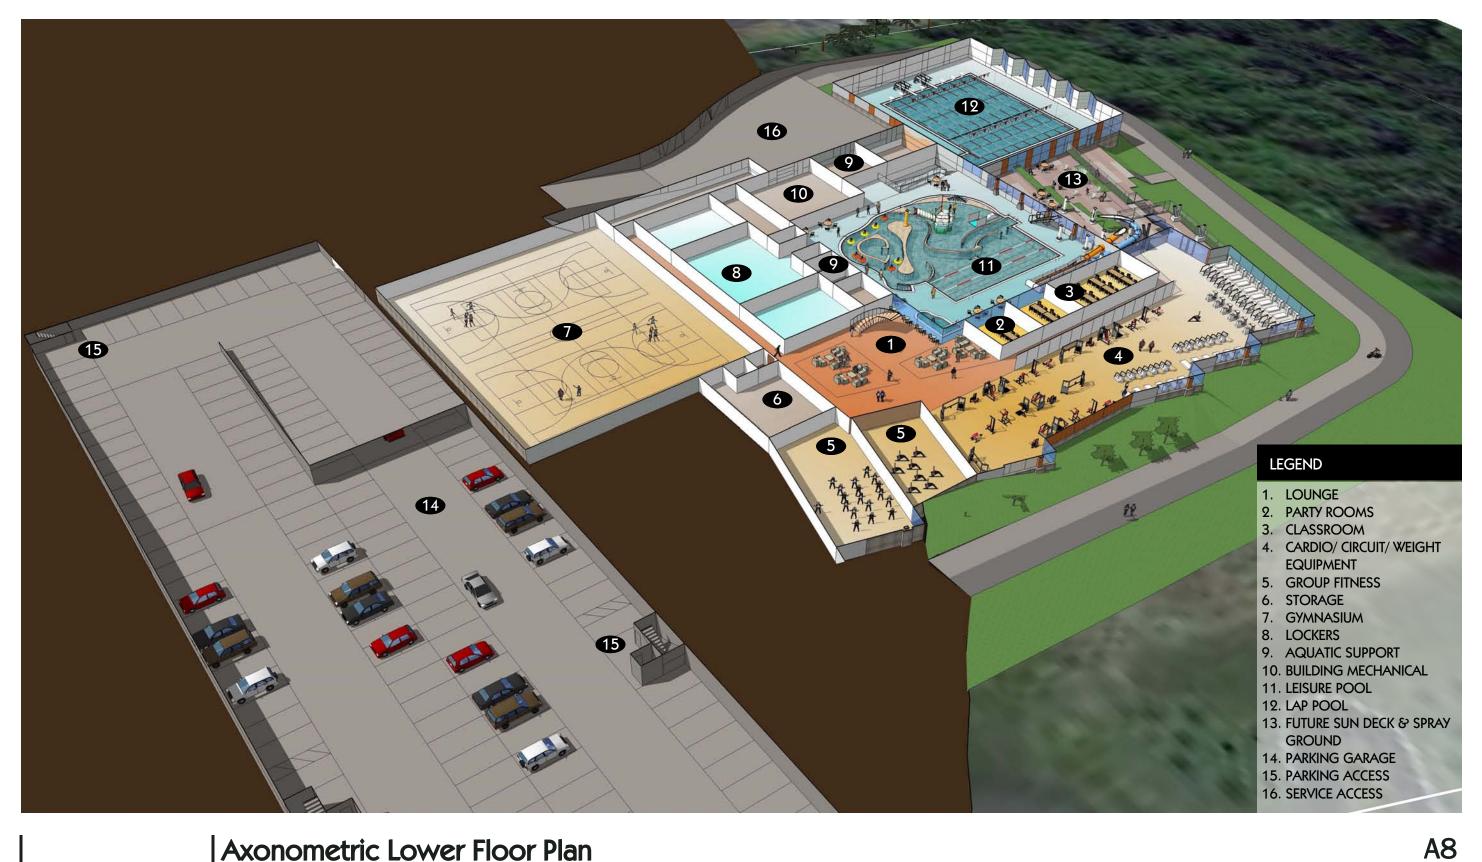

Axonometric Lower Floor Plan

- 1. METAL PANEL
- 2. WOOD SIDING
- 3. HIGH PERFORMANCE WINDOW SYSTEM
- 4. ENTRY CANOPY
- 5. CONCRETE WALL BASE
- 6. STANDING SEAM METAL ROOF

East Elevation (Looking West)

0 30' 60'