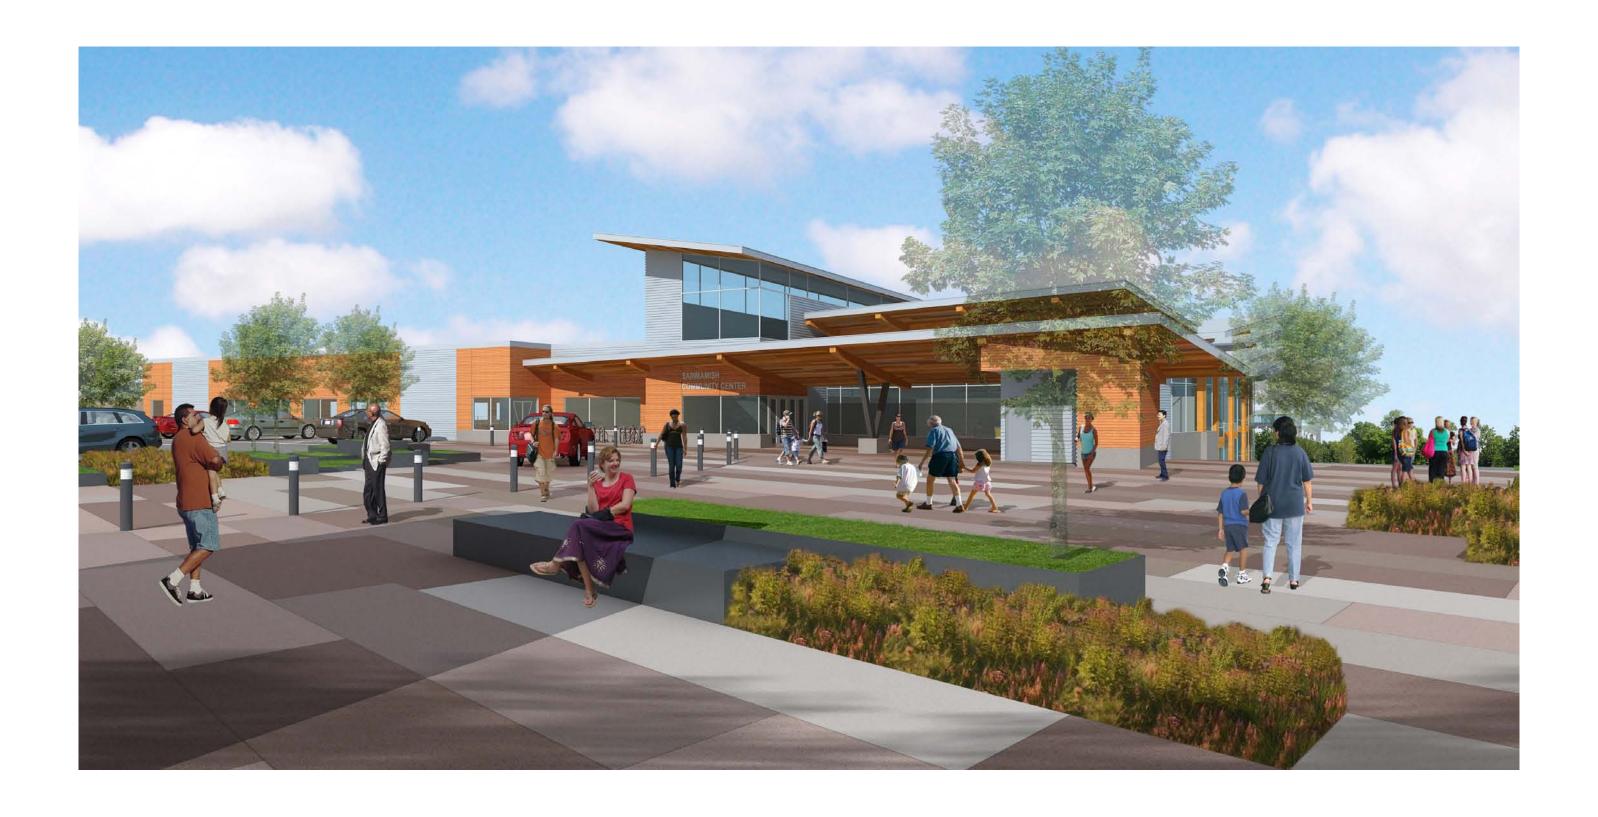

Perspective Looking Northeast

Perspective Looking Northwest

View of Entry from Existing Library Reading Room

View from Sammamish Commons Plaza