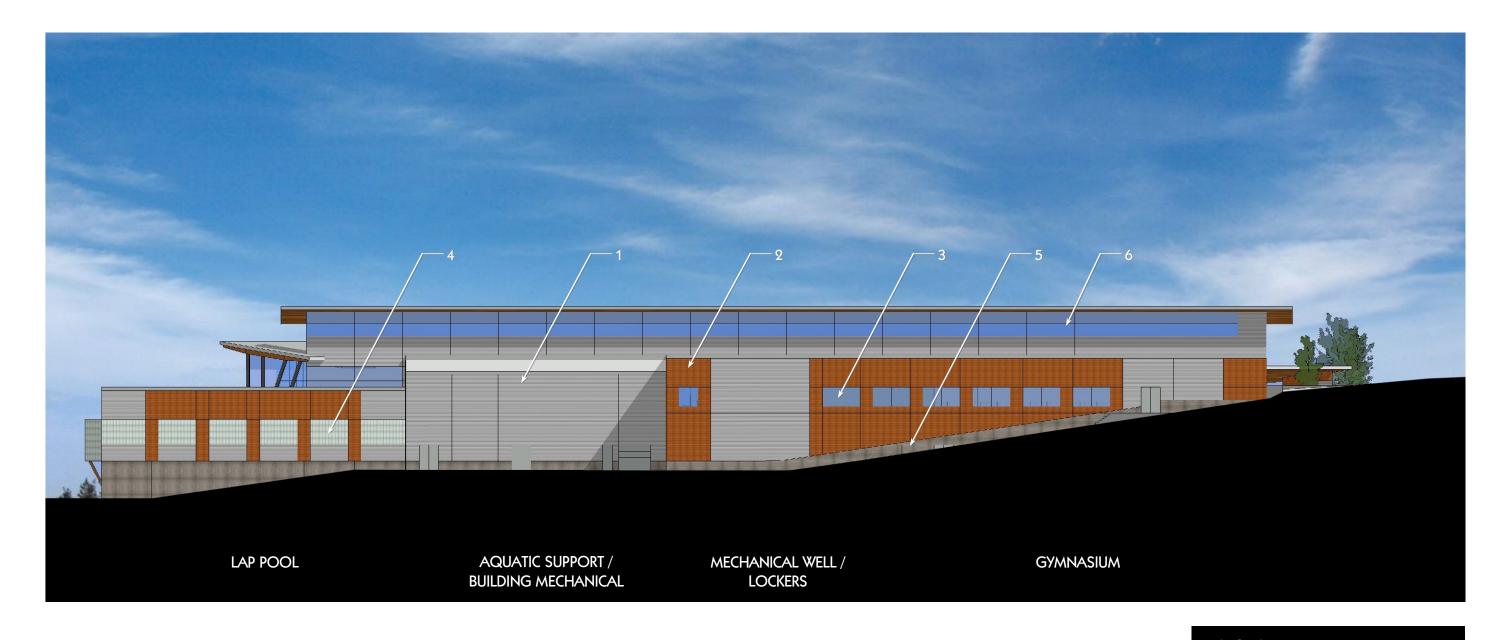

A10

North Elevation (Looking South)

- 1. METAL PANEL
- 2. WOOD SIDING
- 3. HIGH PERFORMANCE WINDOW SYSTEM
- 4. TRANSLUCENT PANEL WALL SYSTEM
- 5. CONCRETE WALL BASE
- 6. GLU-LAM BEAM / COLUMN
- 7. GLASS RAILING & METAL DECK
- 8. PAINTED STEEL COLUMN

West Elevation (Looking East)

0 30' 60'

- 1. METAL PANEL
- 2. WOOD SIDING
- 3. HIGH PERFORMANCE WINDOW SYSTEM
- 4. TRANSLUCENT PANELWALL SYSTEM
- 5. CONCRETE WALL BASE
- 6. CLERESTORY WINDOW

South Elevation (Looking North)