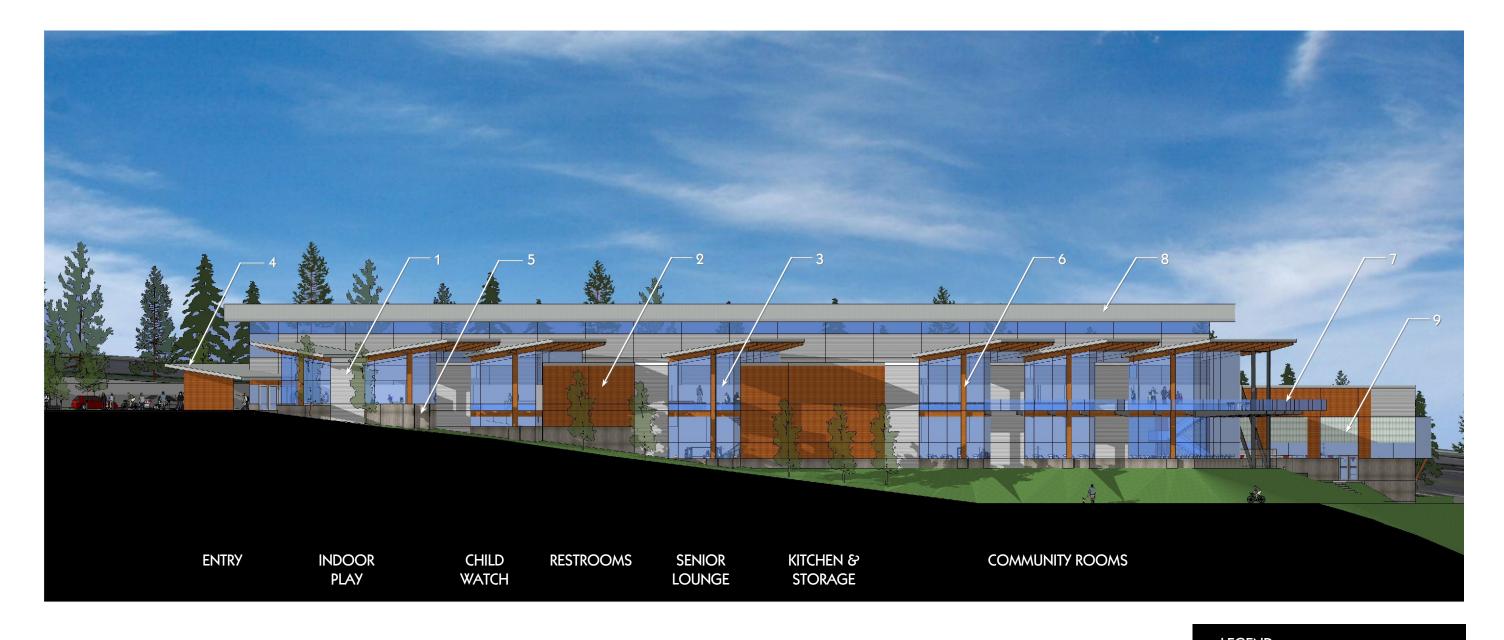

- 1. METAL PANEL
- 2. WOOD SIDING
- 3. HIGH PERFORMANCE WINDOW SYSTEM
- 4. ENTRY CANOPY
- 5. CONCRETE WALL BASE
- 6. GLU-LAM BEAM & COLUMN
- 7. METAIL RAILING & DECK
- 8. STANDING SEAM METAL ROOF
- 9. TRANSLUCENT PANEL WALL SYSTEM

A10

North Elevation (Looking South)

- 1. METAL PANEL
- 2. WOOD SIDING
- 3. HIGH PERFORMANCE WINDOW SYSTEM
- 4. TRANSLUCENT PANEL WALL SYSTEM
- 5. CONCRETE WALL BASE
- 6. GLU-LAM BEAM / COLUMN
- 7. GLASS RAILING & METAL DECK
- 8. PAINTED STEEL COLUMN