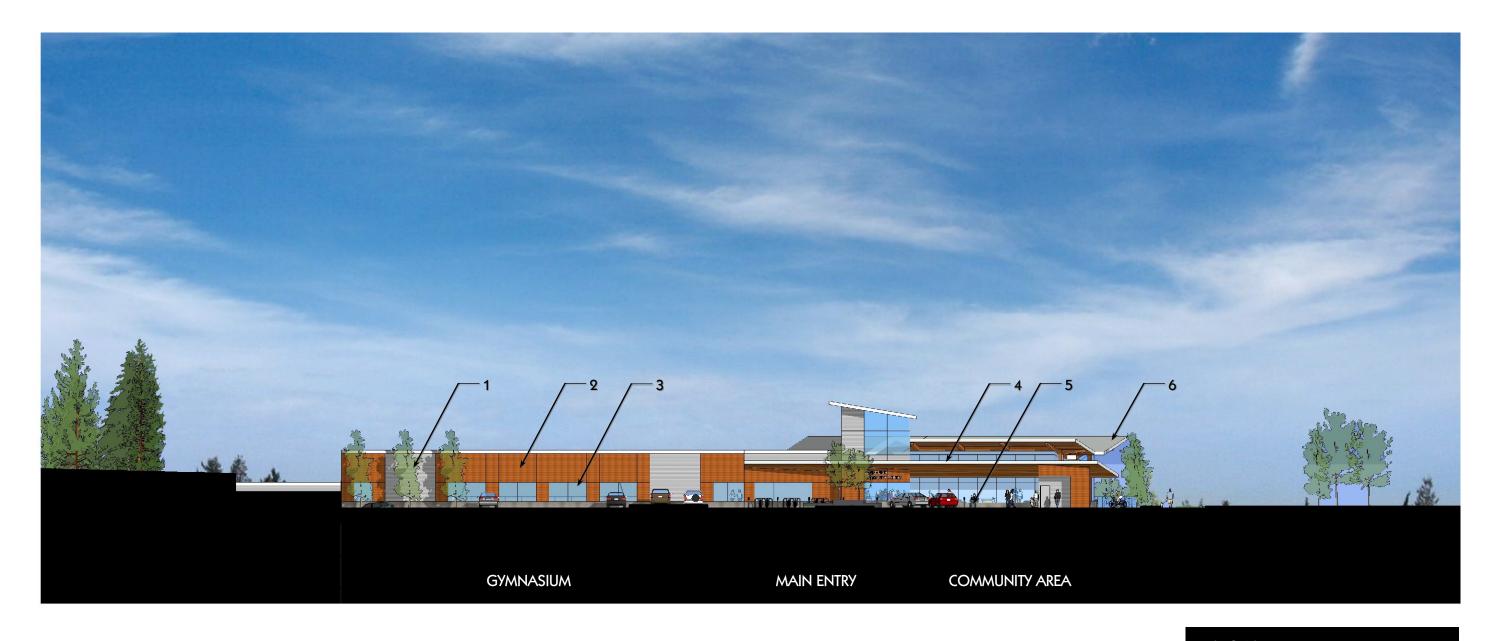

Axonometric Lower Floor Plan

- 1. METAL PANEL
- 2. WOOD SIDING
- 3. HIGH PERFORMANCE WINDOW SYSTEM
- 4. ENTRY CANOPY
- 5. CONCRETE WALL BASE
- 6. STANDING SEAM METAL ROOF

East Elevation (Looking West)

0 30' 60'